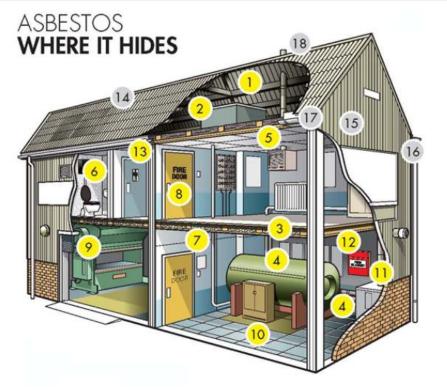

## Inside

- 1. Sprayed coatings on ceilings, walls, beams and columns
- 2. Asbestos cement water tank
- 3. Loose fill insulation
- 4. Lagging on boilers and pipes
- 5. AIB ceiling tiles
- 6. Toilet seat and cistern
- 7. AIB partition walls
- 8. AIB panels in fire doors
- 9. Asbestos rope seals, gaskets and paper
- 10. Vinyl floor tiles
- 11. AIB around boilers
- 12. Textiles eg fire blankets
- 13. Textured decorating coatings on walls and ceilings eg artex

## Outside

- 14. Asbestos cement roof
- 15. Asbestos cement panels
- 16. Asbestos cement gutters and downpipes
- 17. Soffits AIB or asbestos cement
- 18. Asbestos cement flue